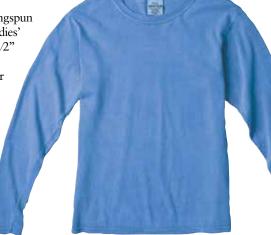

#### 3014 Ladies' Long Sleeve T-Shirt\*

Pre-shrunk 100% ringspun cotton 5.4-ounce ladies' long sleeve t-shirt, 1/2" ribbed collar with shoulder to shoulder to shoulder to shoulder

taping. Doubleneedle stitching on neck, sleeve and

Adult: XS-2XL

Available in select colors.\*

bottom hem.