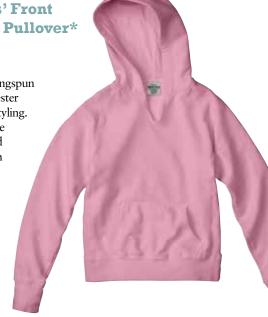

## Women's Sweats

THE FIRST DAY OF SCHOOL. A JOB INTERVIEW. A NIGHT ON THE TOWN. THESE ARE NOT THOSE CLOTHES. THESE ARE WHAT YOU WEAR WHEN YOU ARE JUST BEING YOU!

Today is my day. I can feel absolutely at ease and do exactly as I please. The library now, the park later. My favorite book and my favorite trail in my favorite shirt. I'm more comfortable this way.

A blend of 80% cotton and 20% polyester, these sweats retain their shape and their softness. Remember those bunny slippers you used to have? These sweats have that kind of fuzziness on the inside, where I still am a kid sometimes...