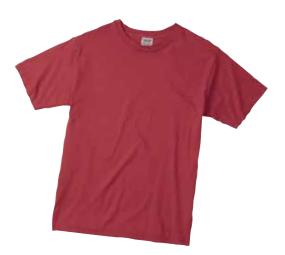

## Men's Tees

THIS IS WHAT TO WEAR WHEN
YOU ARE JUST BEING YOU! SO
FORGET THE 9 TO 5. REMEMBER
THAT MEETING? IT JUST GOT
CANCELLED. PUT THESE ON
AND IT'S INSTANT SATURDAY.

The t-shirt came on the scene in the 1940s along with Glenn Miller and Artie Shaw. Comfort Colors opened its doors in 1975 and we listened to James Taylor and Earth Wind and Fire. American icons. I make my own music; wear my own style. That is why this t-shirt suits me so well.

Comfort Colors Men's Tees are preshrunk 100% cotton. The ribbed collar, set-in sleeves and shoulder-to-shoulder neck-taping make it all hang together. I prefer the heavyweight 6.1 ounce Tee. It just feels right. In this t-shirt, I can kick back and be myself.