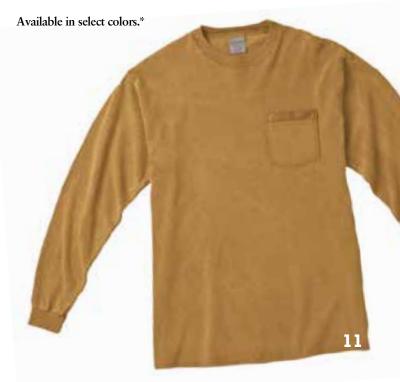

#### 4410 Longsleeve Pocket Tee

**Adult: S-3X** 

Pre-shrunk 100% 6.1 ounce heavyweight longsleeve tee, ribbed collar with set-in sleeves and shoulder to shoulder taping. Double-needle stitching on neck and bottom hem with a left chest pocket.