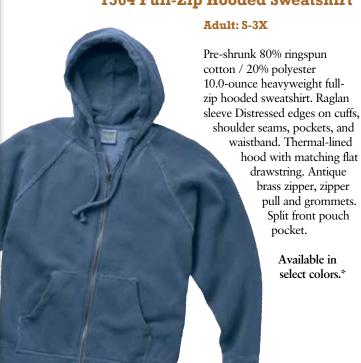

retention; the name means comfort and durability.

To keep the creative juices flowing, I need to keep comfortable. The fit, the feel, the color do it for me. Comfort Colors is the only choice.

#### 1566 Adult Crew Neck Sweatshirt

Adult: S-3X



Pre-shrunk 80% ringspun cotton / 20% polyester 10.0 ounce heavyweight crew neck sweatshirt.

1 X 1 fashion rib on collar, cuffs, and relaxed bottom band. Doubleneedle stitched seams. Forward rolled shoulders.

Available in select colors.\*



Pre-shrunk 80% ringspun cotton / 20% polyester 10-ounce hooded sweat, 1 X 1 fashion rib on collar, cuffs and relaxed waistband, side seamed body with double-needle stitched seams, jersey-lined hood.







#### 1563 Hooded Sweatshirt with Zipper

#### **Adult: S-3X**



#### 1564 Full-Zip Hooded Sweatshirt



#### 1569 Heathered Crew

#### **Adult Sizes S-2X**

8 oz. 60% Cotton 40% Polyester, Super Soft, Inside and Out, 30's Face for Extra Softness, 1x1 Rib on Cuffs and Waistband, Color Matching Twill, Neck Tape, Set In Sleeves, Self Fabric Inside, Locker Patch, Tear Away Label for Rebranding

Available Colors:\* Crimson Heather, Ash Heather, Charcoal Heather, Navy Heather, Forest Heather, Lt. Blue Heather



#### 1572 Heathered Hood

**Adult Sizes S-2X** 

8 oz. 60% Cotton 40% Polyester, Super Soft, Inside and Out, 30's Face for Extra Softness, 1x1 Rib on Cuffs and Waistband, Color Matching Twill Neck Tape, Hood with Flat Drawcord and Metal Eyelets, Set In Sleeves, Tear Away Label

> Available Colors:\* Crimson Heather, Ash Heather, Charcoal Heather, Navy Heather

#### 1573 Heathered 1/4 Zip