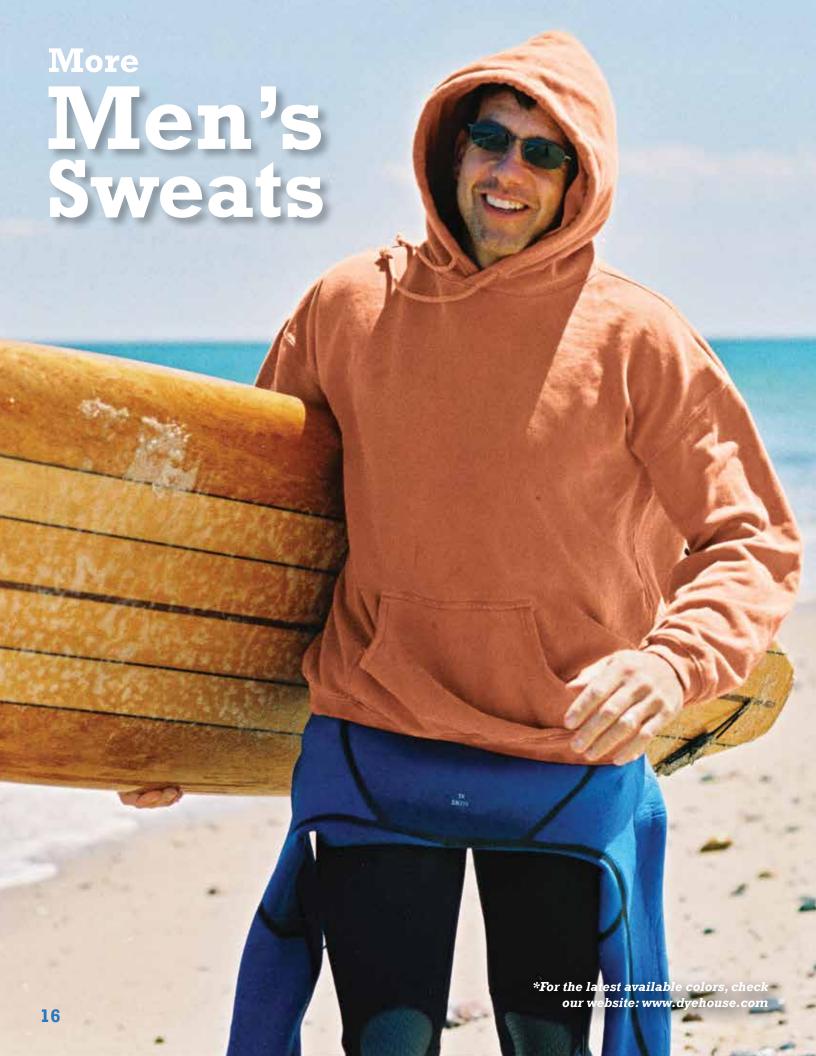

## Men's Sweats

WHETHER YOU'RE THROWING A
PORCELAIN VASE, CREATING A
ROBOTIC ARMY OR THROWING IT
INTO HIGH GEAR, THIS IS WHAT
YOU WEAR WHEN YOU CAN'T BE
BOTHERED BY A BUTTON-DOWN.

Creases and starched collars can bog down the creative process; I can't do my best unless I've got room to move. These sweats are the ticket. The 80% cotton and 20% polyester blend means better motion and shape retention; the name means comfort and durability.

To keep the creative juices flowing, I need to keep comfortable. The fit, the feel, the color do it for me. Comfort Colors is the only choice.