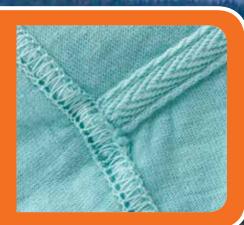

#### COLLARS

Our knit collars and cuffs are constructed to lay flat, even after repeated washings. We use a double fold on our collars to eliminate the picky, scratchy feel of exposed raw edges that can sometimes be found on other products.

### DOUBLE-NEEDLE STITCHING

We use double needle stitching throughout to make our products longer lasting, give better structure and a finished look.