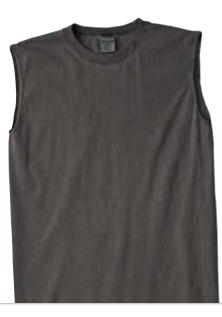

#### 9077 Adult Sleeveless Shooter Tee

#### Adult: S-3X

Pre-shrunk 100% cotton 6.1-ounce heavyweight sleeveless shooter tee, ribbed collar doubleneedle stitching on neck, armhole and bottom hem.

Available in select colors.\*