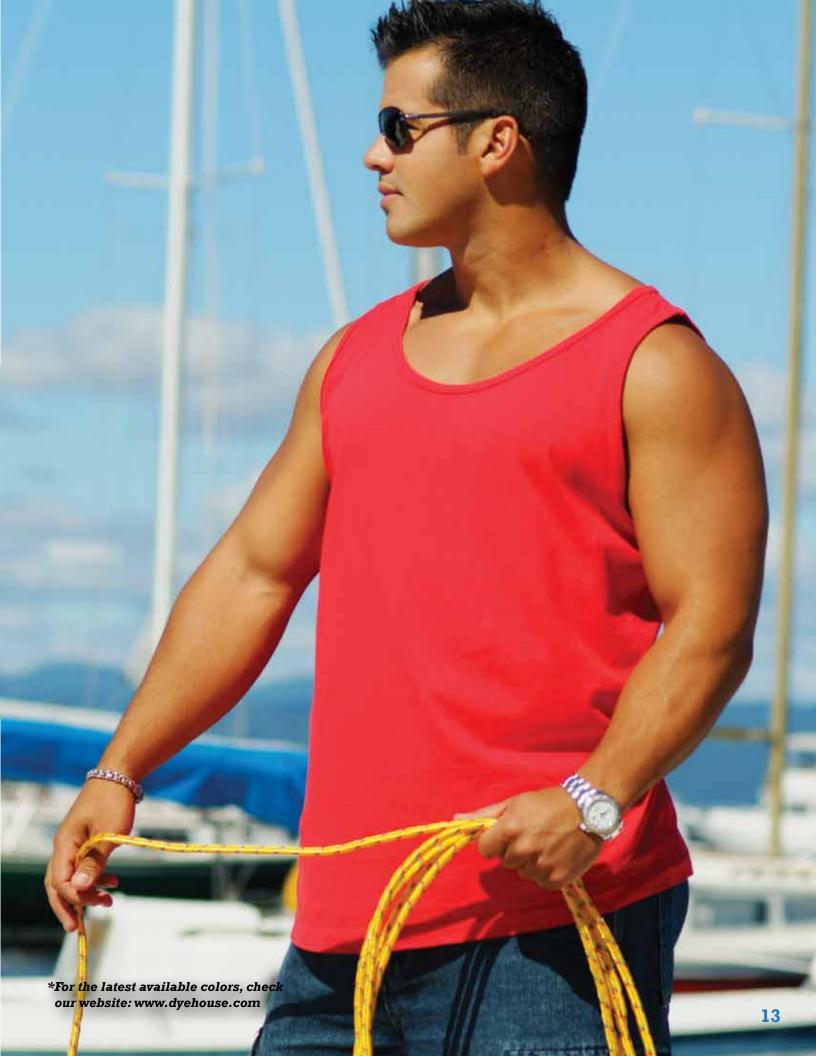

## Men's Tanks

WHEN YOU WANT TO KEEP
COOL OR BE COOL. SHOW US
YOUR GUNS OR SHOW US YOUR
SENSE OF EASE, THE COMFORT
COLORS TANK IS THE TICKET.

The differences between an undershirt and a tank are not as subtle as you might think. An undershirt is like a two-by-four. It sits on the foundation and keeps everything together. A tank, on the other hand, is more like a Doric column. If my body is a temple, I'll be the Parthenon in this tank.

From the Double-needle stitching all around to the self-bound neck and armhole trim, this tank sets the standard for me. I can hit my stride in style even as I relax into the ultimate comfort.