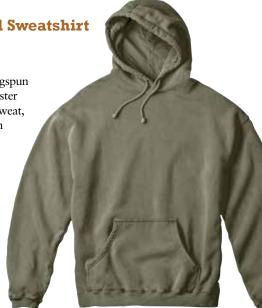

Available in select colors.\*

Pre-shrunk 80% ringspun cotton / 20% polyester 10-ounce hooded sweat, 1 X 1 fashion rib on collar, cuffs and relaxed waistband, side seamed body with double-needle stitched seams, jersey-lined hood.

#### 1563 Hooded Sweatshirt with Zipper

#### **Adult: S-3X**