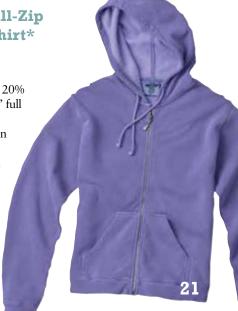

Available in select colors.\*

Pre-shrunk 80% ringspun cotton, 20% polyester 9-ounce., Junior Styling. 1x1 ribbing on side panels. Jersey-lined hood. Front pouch pocket.

Available in select colors.\*

1598 Ladies' Full-Zip Hooded Sweatshirt\*

Adult: S-2XL

Pre-shrunk 80% cotton, 20% polyester 9-ounce ladies' full zip hooded sweatshirt.

Metal zipper with fashion pull and matching drawstring. Front pouch pocket. Fashionable 2x1 rib cuffs and relaxed bottom band. Double-needle stitched seams.