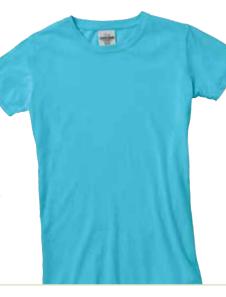

#### 3333 Ladies' Short Sleeve Tee\*

Adult: XS-2XL

Pre-shrunk 100% ringspun cotton 5.4 oz ladies' cap sleeve t-shirt, 1/2" ribbed collar with shoulder to shoulder taping. Double-needle stitching on neck, sleeve and bottom hem.

Available in select colors.\*