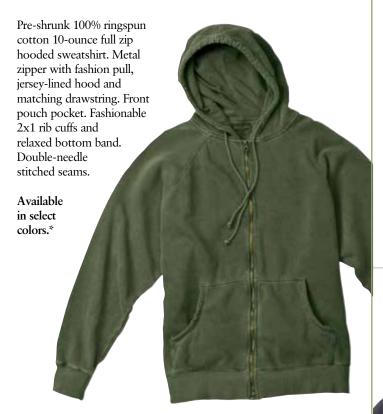

Available in select colors.\*

Pre-shrunk 80% ringspun cotton / 20% polyester 10-ounce hooded sweat, 1 X 1 fashion rib on collar, cuffs and relaxed waistband, side seamed body with double-needle stitched seams, jersey-lined hood.

#### 1563 Hooded Sweatshirt with Zipper

#### **Adult: S-3X**