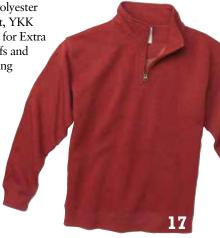

#### 1573 Heathered 1/4 Zip

**Adult Sizes S-2X** 

8 oz. 60% Cotton 40% Polyester Super Soft, inside and out, YKK Kissing Zipper, 30's Face for Extra Softness, 1x1 Rib on Cuffs and Waistband, Color Matching Twill Neck Tape, Set In Sleeves, Self Fabric Inside Locker Patch, Tear Away Label for Rebranding

Available Colors:\* Crimson Heather, Ash Heather, Charcoal Heather, Navy Heather