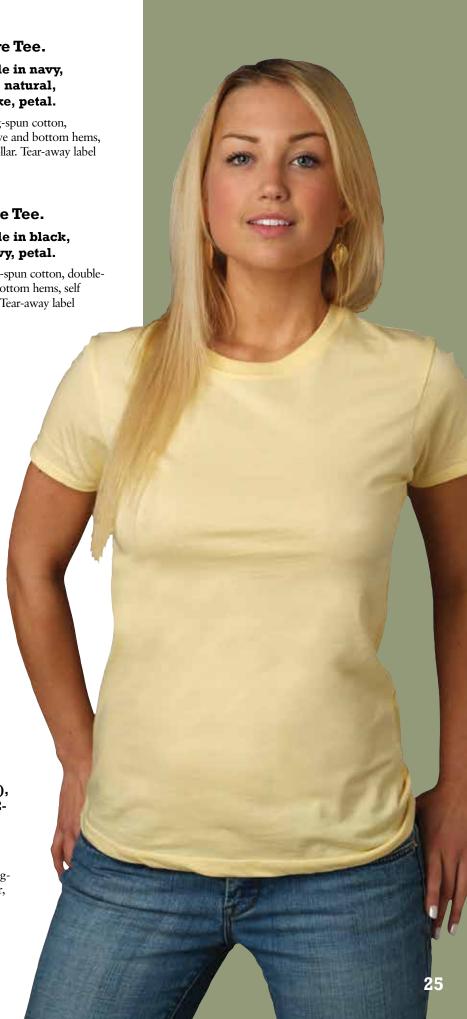

#### 2203 Ladies Short Sleeve Tee.

Adult sizes XS-2XL. Available in navy, olive, chocolate, black, red, natural, light blue, corn, snow, smoke, petal.

Preshrunk 100% certified organic ring-spun cotton, double-needle stitching on neck, sleeve and bottom hems, self fabric neck taping, 3/4" ribbed collar. Tear-away label allows for easy relabeling.

#### 2207 Ladies Long Sleeve Tee.

Adult sizes XS-2XL. Available in black, light blue, snow, smoke, navy, petal.

Preshrunk 100% certified organic ring-spun cotton, doubleneedle stitching on neck, sleeve and bottom hems, self fabric neck taping, 3/4" ribbed collar. Tear-away label allows for easy relabeling.