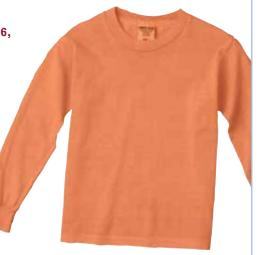

#### 3483 Youth Long Sleeve Tee\*

Youth: XXS 3T/4T, XS 2/4, SM 6/8, MED 10/12, LG 14/16, XL 18-20

Pre-shrunk 100% cotton 5.4-ounce youth long sleeve t-shirt, ribbed collar with set-in sleeves and shoulder to shoulder taping. Double-needle stitching on bottom hem.

Available in select colors.\*