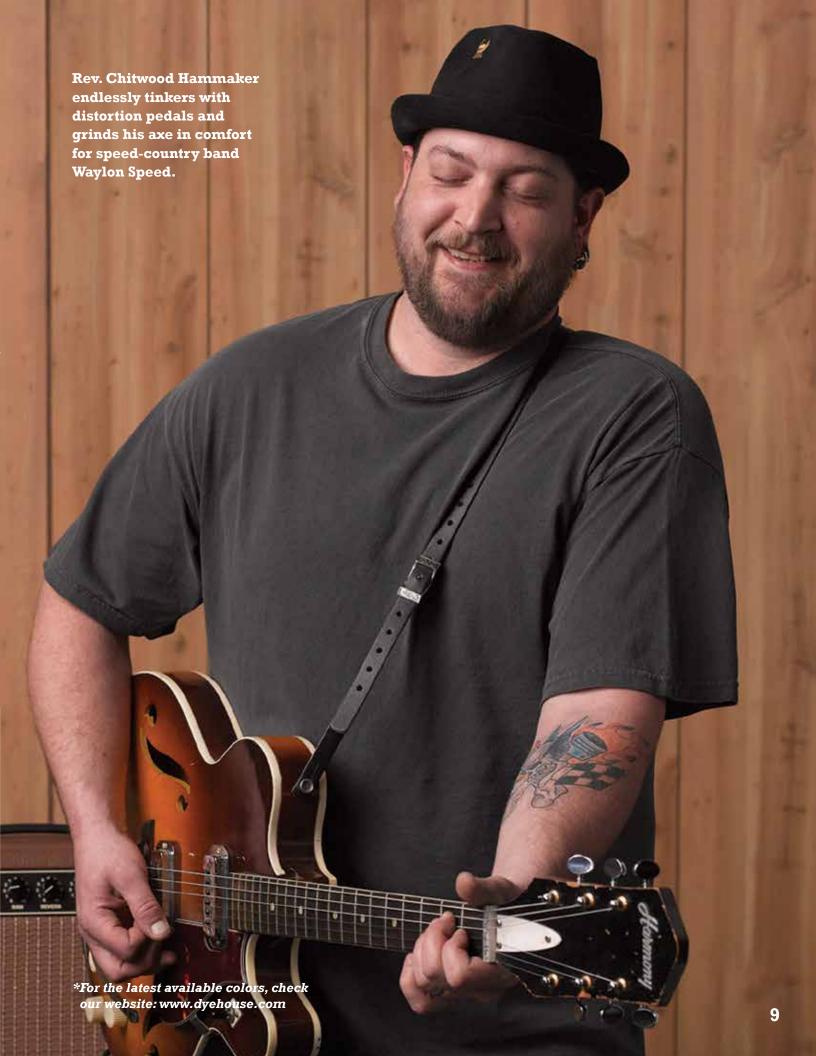

## Men's Tees

THIS IS WHAT TO WEAR WHEN
YOU ARE JUST BEING YOU! SO
FORGET THE 9 TO 5. REMEMBER
THAT MEETING? IT JUST GOT
CANCELLED. PUT THESE ON
AND IT'S INSTANT SATURDAY.

The t-shirt came on the scene in the 1940s along with Glenn Miller and Artie Shaw. Comfort Colors opened its doors in 1975 and we listened to James Taylor and Earth Wind and Fire. American icons. I make my own music; wear my own style. That is why this t-shirt suits me so well.

Comfort Colors Men's Tees are preshrunk 100% cotton. The ribbed collar, set-in sleeves and shoulder-to-shoulder neck-taping make it all hang together. I prefer the heavyweight 6.1 ounce Tee. It just feels right. In this t-shirt, I can kick back and be myself.

They call it Comfort for a reason.