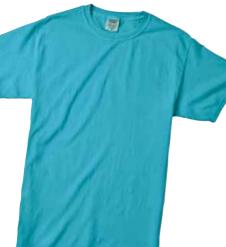

#### 1717 Ringspun Cotton Tee

Adult: S-6XL

6.1-ounce heavy
weight t-shirt ring-spun
cotton. Soft washed
garment-dyed fabric.
Set-in sleeves. Ribbed collar
with double-needle top
stitched neckline and armhole.
Double-needle stitched sleeve
and waist hems. Twill taped neck
shoulder-to-shoulder.

Available in all colors.

1716 Ringspun Short Sleeve Tee with Tear-Away Label\*

Adult: S-3X

Pre-shrunk 100% ringspun cotton 5.4-ounce t-shirt, ribbed collar with set-in sleeves and shoulder to shoulder taping. Double-needle stitching on neck, sleeve and bottom hem.