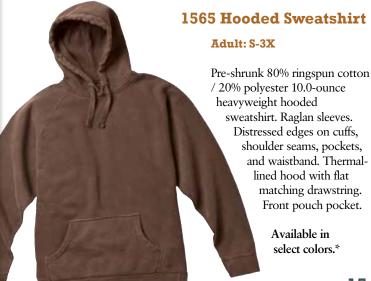

## Men's Sweats

WHETHER YOU'RE THROWING A
PORCELAIN VASE, CREATING A
ROBOTIC ARMY OR THROWING IT
INTO HIGH GEAR, THIS IS WHAT
YOU WEAR WHEN YOU CAN'T BE
BOTHERED BY A BUTTON-DOWN.

Creases and starched collars can bog down the creative process; I can't do my best unless I've got room to move. These sweats are the ticket. The 80% cotton and 20% polyester blend means better motion and shape retention; the name means comfort and durability.

To keep the creative juices flowing, I need to keep comfortable. The fit, the feel, the color do it for me. Comfort Colors is the only choice.