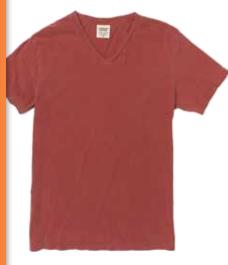

#### 4099 Combed Ringspun V-Neck Tee

#### Adult: S-3X

100% Combed Ringspun
5.5-ounce Pre-Shrunk V-Neck
Tee. 3/4" Ribbed Collar with
set-in sleeves and shoulder
to shoulder twill neck taping.
Double needle stitching on
neck, sleeves and bottom hem.