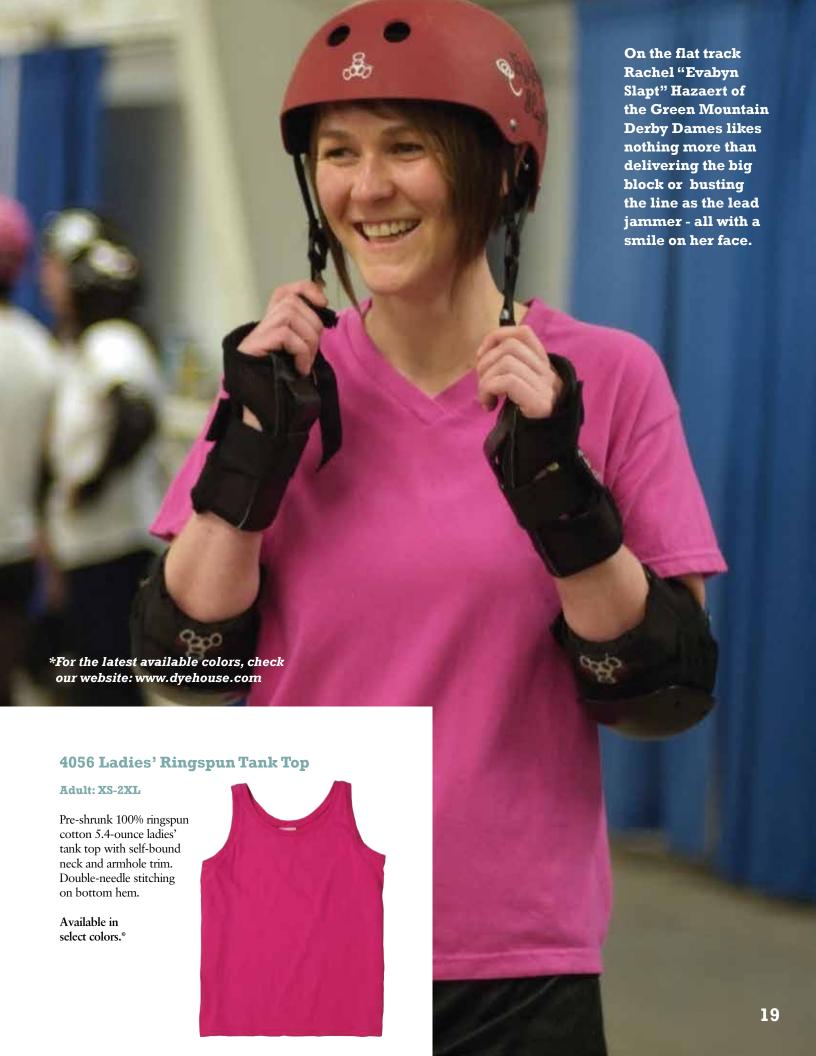

# Women's Tees

ON THE FLAT TRACK OR ON
THE COUCH WITH A BOWL OF
POPCORN AND A MOVIE... THIS IS
WHAT YOU WANT TO WEAR WHEN
YOU ARE JUST BEING YOU!

Women are not supposed to sweat. Instead, they glisten or glow or may even gently perspire in a feminine mockery of physical exertion. But me? I play hard and I can sweat – or not – in these comfortable clothes and feel totally great about it.

Super soft preshrunk 100% cotton, I would not have it any other way. The ribbed collar shoulder-to-shoulder neck-taping, and double needle-stitching at the sleeves and hem give me the fit I'm looking for.

#### 3333 Ladies' Short Sleeve Tee\*

Adult: XS-2XL

Pre-shrunk 100% ringspun cotton 5.4 oz ladies' cap sleeve t-shirt, 1/2" ribbed collar with shoulder to shoulder taping. Double-needle stitching on neck, sleeve and bottom hem.