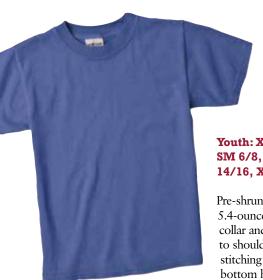

9018 Youth Tee

Youth: XXS 3T/4T, XS 2/4, SM 6/8, MED 10/12, LG 14/16, XL 18-20

Pre-shrunk 100% cotton 5.4-ounce youth t-shirt, ribbed collar and set-in sleeves. Shoulder to shoulder taping. Double-needle stitching on neck, sleeve, and bottom hem.

Available in all colors.