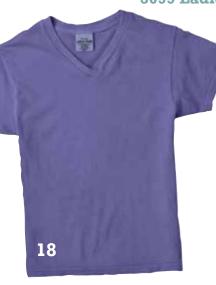

#### 3099 Ladies' V-Neck T-Shirt\*

Adult: XS-2XL

Pre-shrunk 100% cotton 5.4 oz ladies' v-neck t-shirt. Mitered v-neck collar with shoulder to shoulder taping. Double-needle stitching on sleeve and bottom hem.

Available in select colors.\*