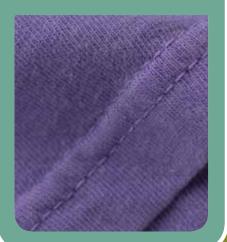

### DOUBLE-NEEDLE STITCHING

We use double needle stitching throughout to make our products longer lasting, give better structure and a finished look.