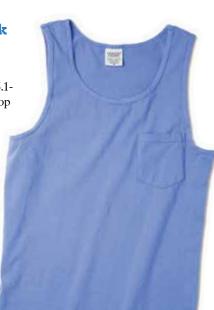

#### 9330 Pocket Tank

**Adult Sizes S-2XL** 

Pre-shrunk 100% cotton 6.1ounce heavyweight tank top with selfbound neck and armhole trim. Doubleneedle stitching on neck, armhole and bottom hem. Left chest pocket