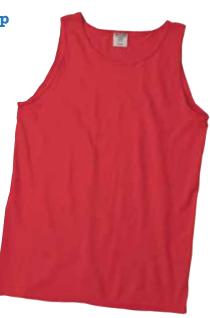

#### 9360 Adult Tank Top

Adult: S-6X

Pre-shrunk 100% cotton 6.1-ounce heavyweight tank top with selfbound neck and armhole trim. Double-needle stitching on neck, armhole and bottom hem.

Available in all colors.