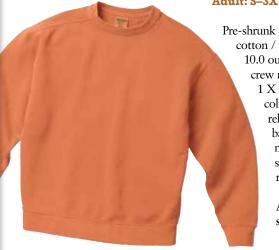

#### 1566 Adult Crew Neck Sweatshirt

Adult: S-3X

Pre-shrunk 80% ringspun cotton / 20% polyester 10.0 ounce heavyweight crew neck sweatshirt.

1 X 1 fashion rib on collar, cuffs, and relaxed bottom band. Doubleneedle stitched seams. Forward rolled shoulders.

Available in select colors.\*

Pre-shrunk 80% ringspun cotton / 20% polyester 10-ounce hooded sweat, 1 X 1 fashion rib on collar, cuffs and relaxed waistband, side seamed body with double-needle stitched seams, jersey-lined hood.