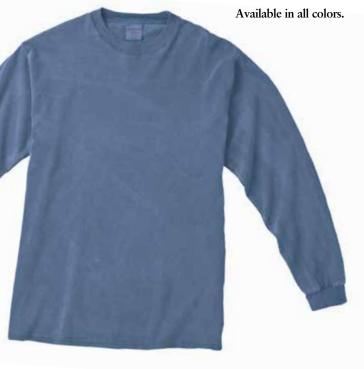

#### 6014 Longsleeve Tee

**Adult: S-6X** 

Pre-shrunk 100% cotton 6.1-ounce heavyweight longsleeve tee, ribbed collar with set-in sleeves and shoulder to shoulder taping. Double-needle stitching on neck and bottom hem.