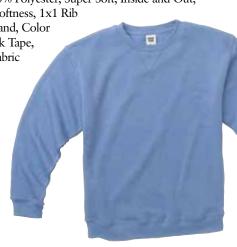

#### 1569 Heathered Crew

#### **Adult Sizes S-2X**

8 oz. 60% Cotton 40% Polyester, Super Soft, Inside and Out, 30's Face for Extra Softness, 1x1 Rib on Cuffs and Waistband, Color Matching Twill, Neck Tape, Set In Sleeves, Self Fabric Inside, Locker Patch, Tear Away Label for Rebranding

Available Colors:\* Crimson Heather, Ash Heather, Charcoal Heather, Navy Heather, Forest Heather, Lt. Blue Heather